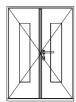

2.208 DOOR

double french opening main entrance swinging door, full slab with fixed light above

2.301 DOOR

2.302 DOOR

2.304 DOOR

double french opening main

entrance swinging door

full slab with glazing