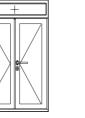

1.104 PATIO DOOR double french opening swinging door flat threshold

PATIO DOOR fixed field for patio door simulates a flat threshold

2.201

5.001

| ı | 2.001         |
|---|---------------|
| ĺ | DOOR          |
|   | fully glazed  |
|   | main entrance |
|   | awinging door |

DOOR swinging door full slab

2.300 DOOR main entrance

swinging door slab with glazing

3.001 DOOR fully glazed side entrance swinging door

DOOR swinging patio door with exterior key cylinder with window handle