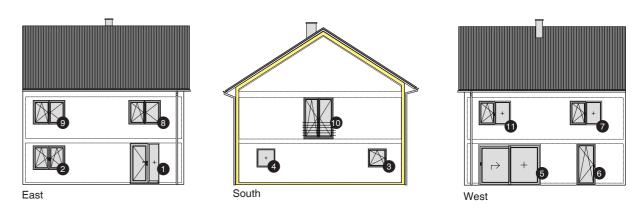

#### Request example:

Begin with numbering the openings.

Start at your main entrance door and give the position numbers in a clockwise direction. Next floor (first, second, third floor) start numbering from first window on the right side of staircase.

Choose window type and record the product type number in your window list (specification).

Give the quantity and the required dimension.

Share with us your special requirements for glass, hardware and handles.

We are looking forward to hear from you.

East

# Request list:

|              | Window<br>position | Product<br>type | Pcs | Measure-<br>ments (width x<br>height) mm | Other requirments                              |
|--------------|--------------------|-----------------|-----|------------------------------------------|------------------------------------------------|
|              | Pos. 1             | 2.001           | 1   | 1600 x 2100                              | safety lamineted<br>glass<br>handelbar 1800 mm |
| or           | Pos. 2             | 1.004           | 1   | 2000 x 1200                              | WK2 hardware,<br>lockable handel               |
| Ground Floor | Pos. 3             | 1.001           | 1   | 1000 x 1200                              | WK2 hardware,<br>lockable handel,              |
| Grour        | Pos. 4             | 1.021           | 1   | 2000 x 1200                              | WK2 hardware                                   |
|              | Pos. 5             | 8.001           | 1   | 4000 x 2100                              | WK2 hardware lockable handel                   |
|              | Pos. 6             | 1.101           | 1   | 2000 x 1200                              | WK2 hardware lockable handel                   |
|              | Pos. 7             | 1.002           | 1   | 2000 x 1200                              |                                                |
| loor         | Pos. 8/9           | 1.004           | 2   | 2000 x 1200                              |                                                |
| First Floor  | Pos. 10            | 1.004           | 1   | 1600 x 1200                              |                                                |
|              | Pos. 11            | 1.002           | 1   | 2000 x 1200                              | Ornamental glass                               |