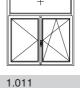

WINDOW double french opening window with fixed light below

WINDOW double french opening window with tilt window above

WINDOW

window with double french opening window

1.019

above

WINDOW

triple opening window