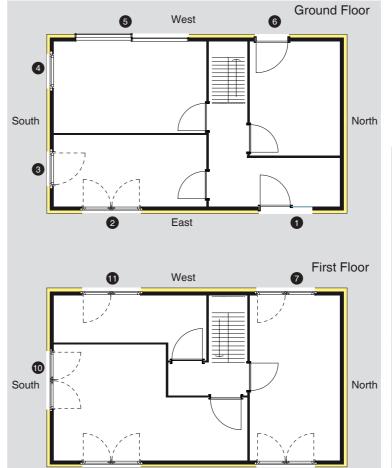

#### Request example:

Begin with numbering the openings.

Start at your main entrance door and give the position numbers in a clockwise direction. Next floor (first, second, third floor) start numbering from first window on the right side of staircase.

Choose window type and record the product type number in your window list (specification).

Give the quantity and the required dimension.

Share with us your special requirements for glass, hardware and handles.

We are looking forward to hear from you.

East

# Request list:

|              | Window<br>position | Product<br>type | Pcs | Measure-<br>ments (width x<br>height) mm | Other requirments                              |
|--------------|--------------------|-----------------|-----|------------------------------------------|------------------------------------------------|
|              | Pos. 1             | 2.001           | 1   | 1600 x 2100                              | safety lamineted<br>glass<br>handelbar 1800 mm |
| or           | Pos. 2             | 1.004           | 1   | 2000 x 1200                              | WK2 hardware,<br>lockable handel               |
| Ground Floor | Pos. 3             | 1.001           | 1   | 1000 x 1200                              | WK2 hardware,<br>lockable handel,              |
| Grour        | Pos. 4             | 1.021           | 1   | 2000 x 1200                              | WK2 hardware                                   |
|              | Pos. 5             | 8.001           | 1   | 4000 x 2100                              | WK2 hardware lockable handel                   |
|              | Pos. 6             | 1.101           | 1   | 2000 x 1200                              | WK2 hardware lockable handel                   |
|              | Pos. 7             | 1.002           | 1   | 2000 x 1200                              |                                                |
| loor         | Pos. 8/9           | 1.004           | 2   | 2000 x 1200                              |                                                |
| First Floor  | Pos. 10            | 1.004           | 1   | 1600 x 1200                              |                                                |
|              | Pos. 11            | 1.002           | 1   | 2000 x 1200                              | Ornamental glass                               |