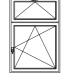

WINDOW double french opening window with fixed light below

WINDOW double french opening window with tilt window above

WINDOW

window with double french opening window

1.019

above

WINDOW

triple opening window

with post with tilt window

1.021 WINDOW fixed window

1.108

above

PATIO DOOR

single opening swinging

door with fixed light

1.101