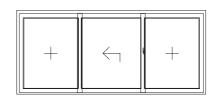

#### Handle on the inside

SLIDING DOOR sliding door right opening to the left, fixed field left

SLIDING DOOR sliding door opening to the left,

# 1: sliding door leaf

Standard: opening inwards - 1: sliding door leaf runs inside