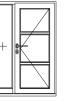

WINDOW double french opening window with fixed light below

WINDOW double french opening window with tilt window above

WINDOW

window with double french opening window

1.019

above

WINDOW

triple opening window