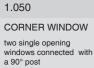

connected with a 90° post

two fixed windows

CORNER WINDOW

connected with a 90° glass corner

two fixed windows

single opening window

1.001

WINDOW

1.054 CORNER WINDOW CORNER WINDOW a single opening window two fixed windows and a fixed window conconnected with a 90° post nected with a 135° post

two fixed windows

post

connected with a 135°

1.056 **CORNER WINDOW** 