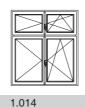

with post with tilt window

1.021 WINDOW fixed window

1.108

above

PATIO DOOR

single opening swinging

door with fixed light

1.101