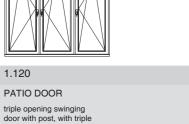

with post above

double opening swinging

door with post, with dou-

ble opening tilt window

1.118 1.119

**PATIO DOOR** 

triple opening swinging door with

post, with tilt window above

1.120

opening tilt window above

1.015

above

WINDOW

double opening window

with post with fixed light

1.022 WINDOW