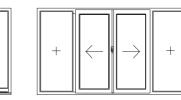

# Type Overview 8.000 LIFT & SLIDING DOORS with flat threshold

Handle inside - grip outside

All drawings are showing the inside views

8.001.1  $\leftarrow$ 

LIFT & SLIDING DOOR lift & slide door right opening to the left, fixed field left

8.004.1  $\leftarrow$ LIFT & SLIDING DOOR

lift & slide door opening to the left two fixed fields

8.001.2 LIFT & SLIDING DOOR 8.004.2  $\rightarrow$ LIFT & SLIDING DOOR

lift & slide door opening to the right lift & slide door left opening to the right,