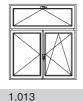

with post with tilt window

1.021 WINDOW fixed window

1.108

above

PATIO DOOR

single opening swinging

door with fixed light

1.101