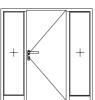

1.104 PATIO DOOR double french opening swinging door flat threshold

PATIO DOOR fixed field for patio door simulates a flat threshold

2.201

5.001

| ı | 2.001         |
|---|---------------|
| ĺ | DOOR          |
|   | fully glazed  |
|   | main entrance |
|   | awinging door |