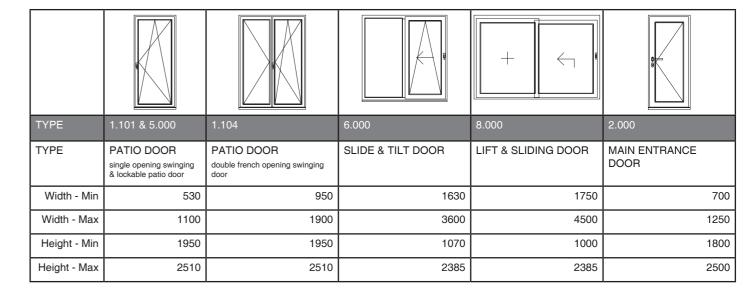

#### SIZES - Minimum & Maximum Measurements

All drawings are showing the inside views

#### SYSTEM: WOOD & WOOD ALUMINIUM

Maximum transportable measurements of elements: max width 2300 mm - height adjustable or width adjustable - max height 2300mm

Measurements over max sizes has to be divided.