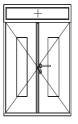

1.104 PATIO DOOR double french opening swinging door flat threshold

PATIO DOOR fixed field for patio door simulates a flat threshold

2.201

5.001

| ı | 2.001         |
|---|---------------|
| ĺ | DOOR          |
|   | fully glazed  |
|   | main entrance |
|   | awinging door |

DOOR swinging door full slab

2.300 DOOR main entrance

swinging door slab with glazing

3.001 DOOR fully glazed side entrance swinging door

DOOR swinging patio door with exterior key cylinder with window handle