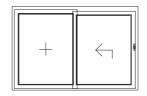

#### Handle on the inside

SLIDING DOOR sliding door right opening to the left, fixed field left

SLIDING DOOR sliding door opening to the left,

# 1: sliding door leaf

Standard: opening inwards - 1: sliding door leaf runs inside