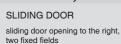

#### Handle on the inside

SLIDING DOOR sliding door right opening to the left, fixed field left

SLIDING DOOR sliding door opening to the left,

# 1: sliding door leaf

Standard: opening inwards - 1: sliding door leaf runs inside