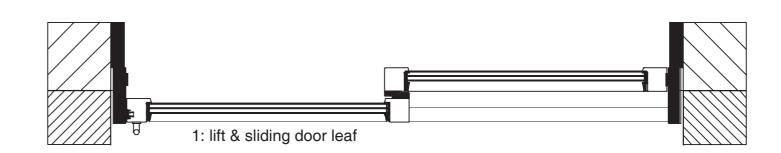

# Type Overview 8.000 LIFT & SLIDING DOORS with flat threshold

Handle inside - grip outside

All drawings are showing the inside views

8.001.1  $\leftarrow$ 

LIFT & SLIDING DOOR lift & slide door right opening to the left, fixed field left

8.009

LIFT & SLIDING DOOR

double french opening lift & slide door, two fixed fields, without post two handels, both openings can be operated independently

8.021

fixed field

LIFT & SLIDING DOOR

Standard: opening inwards - 1: lift & sliding door leaf runs inside Our systems with flat threshold are wheelchair accessible.