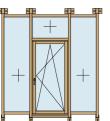

Standard: opening inwards - Option: opening outwards available with surcharge Our systems with flat threshold are wheelchair accessible.

Key cylinder on both sides

5.001

PATIO DOOR

single opening swinging patio door with exterior key cylinder window handle inside and outside