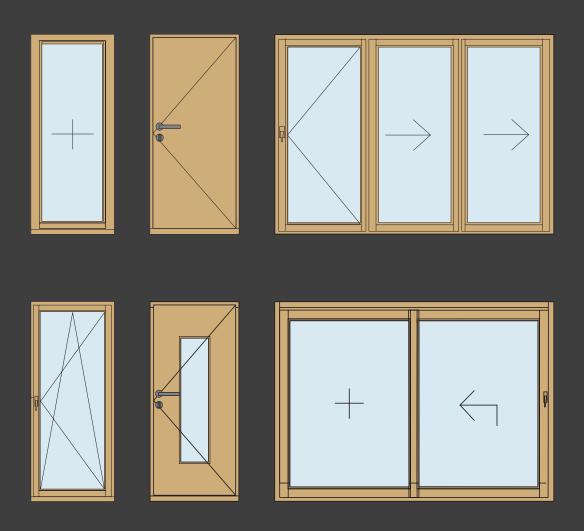

#### All drawings are showing the inside views

WINDOW

double french

opening window

1.021

WINDOW

fixed window

CORNER WINDOW

connected with a 90° post

two fixed windows

CORNER WINDOW

connected with a 90° glass corner

two fixed windows

single opening window

1.001

WINDOW

1.002

WINDOW

single opening window with fixed side light

1.001 PATIO DOOR single opening

PATIO DOOR single opening swinging door, flat threshold

1.102 PATIO DOOR

single opening swinging door with fixed side light, flat threshold

1.104 PATIO DOOR double french opening swinging door flat threshold

PATIO DOOR fixed field for patio door simulates a flat threshold

2.201

5.001

| ı | 2.001         |
|---|---------------|
| ĺ | DOOR          |
|   | fully glazed  |
|   | main entrance |
|   | awinging door |

DOOR swinging door full slab

2.300 DOOR main entrance

swinging door slab with glazing

3.001 DOOR fully glazed side entrance swinging door

DOOR swinging patio door with exterior key cylinder with window handle

6.001 SLIDING DOOR

7.003 SLIDING DOOR Folding sliding door

8.001 SLIDING DOOR Lift & sliding door

| 9.021  | 9.002                     |
|--------|---------------------------|
| FACADE | FACADE                    |
|        | single oper<br>swinging d |

ening door

9.054 FACADE corner with a 90° post

9.801 FACADE Lift & sliding door

Product type group 9.000: Only available in insulated aluminium profiles

Standard: opening inwards

9

All drawings are showing the inside views

1.107

PATIO DOOR

door with post

triple opening swinging

### Type Overview **1.000 WINDOWS**

#### Handle inside

#### All drawings are showing the inside views

1.001 1.002

WINDOW WINDOW single opening window

single opening window with fixed side light

1.004

WINDOW double french opening window

1.005 WINDOW double opening window with post

1.006 WINDOW single opening window with two fixed side lights

WINDOW triple opening window with post

1.008

1.009 1.010 WINDOW

WINDOW single opening window with tilt window above

WINDOW window with fixed light above

WINDOW double french opening window with fixed light below

WINDOW double french opening window with tilt window above

WINDOW

window with double french opening window

1.019

above

WINDOW

triple opening window

with post with tilt window

1.021 WINDOW fixed window

1.108

above

PATIO DOOR

single opening swinging

door with fixed light

1.101

PATIO DOOR

single opening swinging

Type Overview

Handle inside - grip outside

1.102

1.110

above

PATIO DOOR

single opening swinging

door with tilt window

PATIO DOOR

single opening swinging

door with fixed side light

1.100 PATIO DOORS with flat threshold

1.104

1.111

light above

PATIO DOOR

double french opening

swinging door with fixed

PATIO DOOR

swinging door

double french opening

PATIO DOOR

with post above

double opening swinging

door with post, with dou-

ble opening tilt window

1.118 1.119

**PATIO DOOR** 

triple opening swinging door with

post, with tilt window above

1.120

opening tilt window above

1.015

above

WINDOW

double opening window

with post with fixed light

1.022 WINDOW

fixed arch top window

1.016

WINDOW

double opening window

with post with fixed light

WINDOW fixed segment arch top

1.017

above

WINDOW

double opening window

with post with tilt window

WINDOW arch top opening window

1.018

WINDOW

double opening window

opening window with post

with post with double

1.025 WINDOW segment arch top

opening window

1.026 WINDOW

arched double french

opening window

WINDOW

window above

triple opening window

with post with triple tilt

1.027 WINDOW

french opening window

window above

1.121 1.122 PATIO DOOR PATIO DOOR fixed field for patio door fixed arch top patio door

patio door

1.123 PATIO DOOR

fixed segment arch top

1.105

1.113

PATIO DOOR

window above

double french opening

swinging door with tilt

PATIO DOOR

door with post

double opening swinging

1.106

1.114

PATIO DOOR

double french opening swinging door with double

french opening window

PATIO DOOR

fixed side lights

single opening swinging door with two

1.115

light above

PATIO DOOR

double opening swinging door with post, with fixed

1.124 PATIO DOOR arch top opening swinging door

1.125 PATIO DOOR segment arch top opening swinging door

PATIO DOOR arched double french opening swinging door

PATIO DOOR segmented arch double french opening swinging

a 135° post

and a fixed window con-

nected with a 90° post

1.053 CORNER WINDOW a single opening window

1.054 CORNER WINDOW CORNER WINDOW a single opening window two fixed windows and a fixed window conconnected with a 90° post nected with a 135° post

two fixed windows

post

connected with a 135°

1.056 **CORNER WINDOW** 

two fixed windows connected with a 90° glass corner

Standard: opening inwards - Option: opening outwards available with surcharge

Standard: opening inwards - Option: opening outwards available with surcharge Our systems with flat threshold are wheelchair accessible

All drawings are showing the inside views

## Type Overview 2.000 DOORS with flat threshold

#### Handle inside and outside - Key cylinder on both sides Multipoint locking system

fully glazed main entrance swinging door with fixed side light swinging door

2.004

DOOR double french opening fully glazed main entrance swinging door

DOOR fully glazed main entrance swinging door with two fixed side lights

2.006

2.008

DOOR fully glazed main door with fixed light

All drawings are showing the inside views

double french opening fully glazed main entrance swinging door with fixed light or side entrance

2.011

DOOR

2.021

DOOR

fixed field for

swinging door

2.101 2.102 DOOR DOOR

2.104 DOOR

double french opening muntin muntin main entrance main entrance swinging door swinging door with two fixed side lights

2.111 DOOR DOOR

muntin main entrance swinging door with fixed light above

double french opening muntin main entrance swinging door with fixed light above

2.201 DOOR

main entrance swinging

DOOR

door full slab

2.202

main entrance swinging door full slab combined with fixed glazing

DOOR

2.206 DOOR

2.208 DOOR

double french opening main entrance swinging door, full slab with fixed light above

2.301 DOOR

2.302 DOOR

2.304 DOOR

double french opening main

entrance swinging door

full slab with glazing

2.306 DOOR

main entrance swinging door, full slab with glazing combined with two fixed side lights

2.308 DOOR

2.311 DOOR

double french opening main entrance swinging door, full slab with glazing with fixed

Standard: opening inwards - Option: opening outwards available with surcharge Our systems with flat threshold are wheelchair accessible.

Key cylinder on both sides

5.001

PATIO DOOR

single opening swinging patio door with exterior key cylinder window handle inside and outside

5.004

PATIO DOOR door with exterior key cylinder

5.051

single opening swinging patio door with lever handle set for

Handle inside and outside

5.054

PATIO DOOR double french opening swinging patio door with lever handle set for framed doors Handle inside and outside

Standard: opening inwards - Option: opening outwards available with surcharge Our systems with flat threshold are wheelchair accessible.

# Type Overview 6.000 PARALLEL SLIDE & TILT WINDOWS

#### Handle inside

All drawings are showing the inside views

6.001.1 SLIDE & TILT DOOR slide & tilt door right opening to the left, fixed field left

SLIDE & TILT DOOR slide & tilt door opening to the left, two fixed fields

6.009

SLIDE & TILT DOOR

double french opening slide & tilt door, two fixed fields, first opening part has to be defined

6.001.2 SLIDE & TILT DOOR

slide & tilt door left opening to the right, fixed field right

6.004.2 SLIDE & TILT DOOR slide & tilt door opening to the right, two fixed fields

Type Overview 6.200 PARALLEL SLIDING WINDOWS

#### Handle on the inside

SLIDING DOOR sliding door right opening to the left, fixed field left

SLIDING DOOR sliding door opening to the left,

# 1: sliding door leaf

Standard: opening inwards - 1: sliding door leaf runs inside

# Type Overview 8.000 LIFT & SLIDING DOORS with flat threshold

Handle inside - grip outside

All drawings are showing the inside views

8.001.1  $\leftarrow$ 

LIFT & SLIDING DOOR lift & slide door right opening to the left, fixed field left

8.004.1  $\leftarrow$ LIFT & SLIDING DOOR

lift & slide door opening to the left two fixed fields

8.001.2 LIFT & SLIDING DOOR 8.004.2  $\rightarrow$ LIFT & SLIDING DOOR

lift & slide door opening to the right lift & slide door left opening to the right,

8.009

LIFT & SLIDING DOOR

double french opening lift & slide door, two fixed fields, without post two handels, both openings can be operated independently

8.021

fixed field

LIFT & SLIDING DOOR

Standard: opening inwards - 1: lift & sliding door leaf runs inside Our systems with flat threshold are wheelchair accessible.