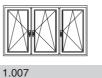

1.006 WINDOW single opening window with two fixed side lights

WINDOW triple opening window with post

1.008

1.009 1.010 WINDOW

WINDOW single opening window with tilt window above

WINDOW window with fixed light above