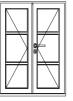

Standard: opening inwards

9

All drawings are showing the inside views

1.107

PATIO DOOR

door with post

triple opening swinging