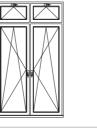

#### All drawings are showing the inside views

WINDOW

double french

opening window

1.021

WINDOW

fixed window

CORNER WINDOW

connected with a 90° post

two fixed windows

CORNER WINDOW

connected with a 90° glass corner

two fixed windows

single opening window

1.001

WINDOW