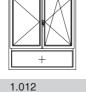

WINDOW double french opening window with fixed light below

WINDOW double french opening window with tilt window above

WINDOW

window with double french opening window

1.019

above

WINDOW

triple opening window