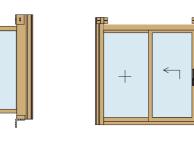

#### Handle on the inside

SLIDING DOOR sliding door right opening to the left, fixed field left

SLIDING DOOR sliding door opening to the left,

# 1: sliding door leaf

Standard: opening inwards - 1: sliding door leaf runs inside