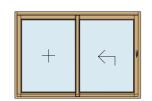

6.004.2 SLIDE & TILT DOOR slide & tilt door opening to the right, two fixed fields

Type Overview 6.200 PARALLEL SLIDING WINDOWS

#### Handle on the inside

SLIDING DOOR sliding door right opening to the left, fixed field left

SLIDING DOOR sliding door opening to the left,

# 1: sliding door leaf

Standard: opening inwards - 1: sliding door leaf runs inside