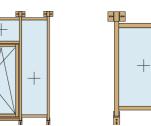

single opening swinging

door with tilt window

PATIO DOOR

single opening swinging

door with fixed side light

1.100 PATIO DOORS with flat threshold

1.104

1.111

light above

PATIO DOOR

double french opening

swinging door with fixed

PATIO DOOR

swinging door

double french opening

PATIO DOOR