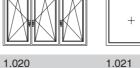

#### All drawings are showing the inside views

WINDOW

double french

opening window

1.021

WINDOW

fixed window

CORNER WINDOW

connected with a 90° post

two fixed windows

CORNER WINDOW

connected with a 90° glass corner

two fixed windows

single opening window

1.001

WINDOW