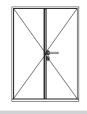

1.104 PATIO DOOR double french opening swinging door flat threshold

PATIO DOOR fixed field for patio door simulates a flat threshold

2.201

5.001

| ı | 2.001         |
|---|---------------|
| ĺ | DOOR          |
|   | fully glazed  |
|   | main entrance |
|   | awinging door |

DOOR swinging door full slab

2.300 DOOR main entrance

swinging door slab with glazing

3.001 DOOR fully glazed side entrance swinging door

DOOR swinging patio door with exterior key cylinder with window handle