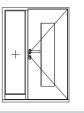

2.201 DOOR

main entrance swinging

DOOR

door full slab

2.202

main entrance swinging door full slab combined with fixed glazing

DOOR

2.206 DOOR