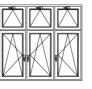

#### All drawings are showing the inside views

1.001 1.002

WINDOW WINDOW single opening window

single opening window with fixed side light

1.004

WINDOW double french opening window

1.005 WINDOW double opening window with post

1.006 WINDOW single opening window with two fixed side lights

WINDOW triple opening window with post

1.008

1.009 1.010 WINDOW

WINDOW single opening window with tilt window above

WINDOW window with fixed light above