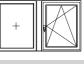

1.054 CORNER WINDOW CORNER WINDOW a single opening window two fixed windows and a fixed window conconnected with a 90° post nected with a 135° post

two fixed windows

post

connected with a 135°

1.056 **CORNER WINDOW** 