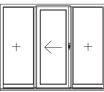

#### All drawings are showing the inside views

1.001 1.002

WINDOW WINDOW single opening window

single opening window with fixed side light

1.004

WINDOW double french opening window

1.005 WINDOW double opening window with post