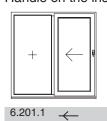

#### Handle inside

All drawings are showing the inside views

6.001.1 SLIDE & TILT DOOR slide & tilt door right opening to the left, fixed field left

SLIDE & TILT DOOR slide & tilt door opening to the left, two fixed fields

#### Handle on the inside

SLIDING DOOR sliding door right opening to the left, fixed field left

SLIDING DOOR sliding door opening to the left,