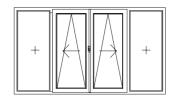

WINDOW double french opening window with fixed light below

WINDOW double french opening window with tilt window above

WINDOW

window with double french opening window

1.019

above

WINDOW

triple opening window