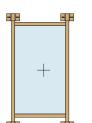

with post with tilt window

1.021 WINDOW fixed window

1.108

above

PATIO DOOR

single opening swinging

door with fixed light

1.101