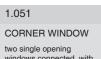

connected with a 90° post

two fixed windows

CORNER WINDOW

connected with a 90° glass corner

two fixed windows

single opening window

1.001

WINDOW

1.054 CORNER WINDOW CORNER WINDOW a single opening window two fixed windows and a fixed window conconnected with a 90° post nected with a 135° post

two fixed windows

post

connected with a 135°

1.056 **CORNER WINDOW** 