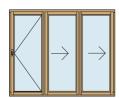

6.001 SLIDING DOOR

7.003 SLIDING DOOR Folding sliding door

8.001 SLIDING DOOR Lift & sliding door

| 9.021  | 9.002                     |
|--------|---------------------------|
| FACADE | FACADE                    |
|        | single oper<br>swinging d |

# Type Overview 8.000 LIFT & SLIDING DOORS with flat threshold

Handle inside - grip outside

All drawings are showing the inside views

8.001.1  $\leftarrow$ 

LIFT & SLIDING DOOR lift & slide door right opening to the left, fixed field left

8.004.1  $\leftarrow$ LIFT & SLIDING DOOR

lift & slide door opening to the left two fixed fields

8.001.2 LIFT & SLIDING DOOR 8.004.2  $\rightarrow$ LIFT & SLIDING DOOR

lift & slide door opening to the right lift & slide door left opening to the right,

8.009

LIFT & SLIDING DOOR

double french opening lift & slide door, two fixed fields, without post two handels, both openings can be operated independently

8.021

fixed field

LIFT & SLIDING DOOR

Standard: opening inwards - 1: lift & sliding door leaf runs inside Our systems with flat threshold are wheelchair accessible.