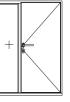

#### All drawings are showing the inside views

WINDOW

double french

opening window

1.021

WINDOW

fixed window

CORNER WINDOW

connected with a 90° post

two fixed windows

CORNER WINDOW

connected with a 90° glass corner

two fixed windows

single opening window

1.001

WINDOW