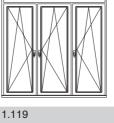

with post above

double opening swinging

door with post, with dou-

ble opening tilt window

1.118 1.119

**PATIO DOOR** 

triple opening swinging door with

post, with tilt window above