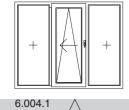

6.009

SLIDE & TILT DOOR

double french opening slide & tilt door, two fixed fields, first opening part has to be defined

6.001.2 SLIDE & TILT DOOR

slide & tilt door left opening to the right, fixed field right

6.004.2 SLIDE & TILT DOOR slide & tilt door opening to the right, two fixed fields

Type Overview 6.200 PARALLEL SLIDING WINDOWS