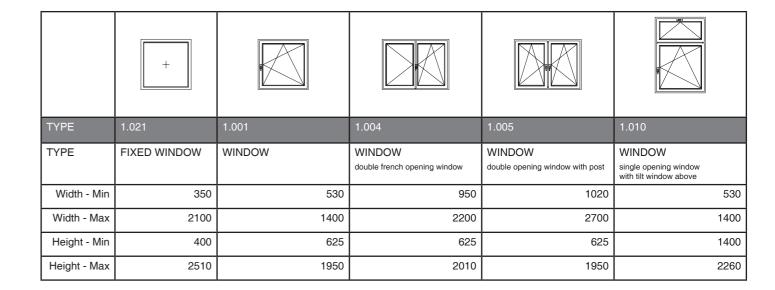

#### All drawings are showing the inside views

1.001 1.002

WINDOW WINDOW single opening window

single opening window with fixed side light

1.004

WINDOW double french opening window

1.005 WINDOW double opening window with post

1.006 WINDOW single opening window with two fixed side lights

WINDOW triple opening window with post

1.008

1.009 1.010 WINDOW

WINDOW single opening window with tilt window above

WINDOW window with fixed light above

WINDOW double french opening window with fixed light below

WINDOW double french opening window with tilt window above

WINDOW

window with double french opening window

1.019

above

WINDOW

triple opening window

with post with tilt window

1.021 WINDOW fixed window

1.108

above

PATIO DOOR

single opening swinging

door with fixed light

1.101