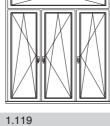

with post above

double opening swinging

door with post, with dou-

ble opening tilt window

1.118 1.119

**PATIO DOOR** 

triple opening swinging door with

post, with tilt window above