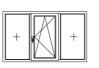

#### All drawings are showing the inside views

1.001 1.002

WINDOW WINDOW single opening window

single opening window with fixed side light

1.004

WINDOW double french opening window

1.005 WINDOW double opening window with post

1.006 WINDOW single opening window with two fixed side lights

WINDOW triple opening window with post

1.008

1.009 1.010 WINDOW

WINDOW single opening window with tilt window above

WINDOW window with fixed light above