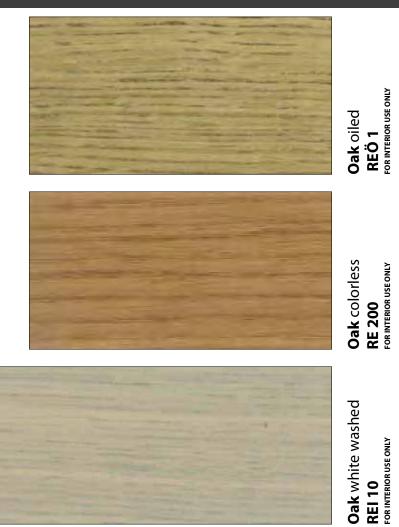

## WINDOWS Wood Colors Oak

## ENERGATE

Wood is beautiful and a natural product. The surface structure is always individual and your windows and doors are unique. The wood grain is arbitrary and every window and door is different. This colors illustration are represented symbolically. Color deviations from the original are depending on the printing conditions.

For technical reasons, the colors shown on these pages are not authoritative.

We reserve the right to make technical changes.

**OR INTERIOR USE ONLY** 