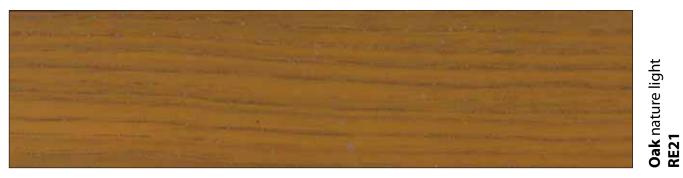

## WINDOWS Wood Colors Oak

## ENERGATE

Wood is beautiful and a natural product. The surface structure is always individual and your windows and doors are unique. The wood grain is arbitrary and every window and door is different. This colors illustration are represented symbolically. Color deviations from the original are depending on the printing conditions.

For technical reasons, the colors shown on these pages are not authoritative.

We reserve the right to make technical changes.

**OR INTERIOR USE ONLY** 