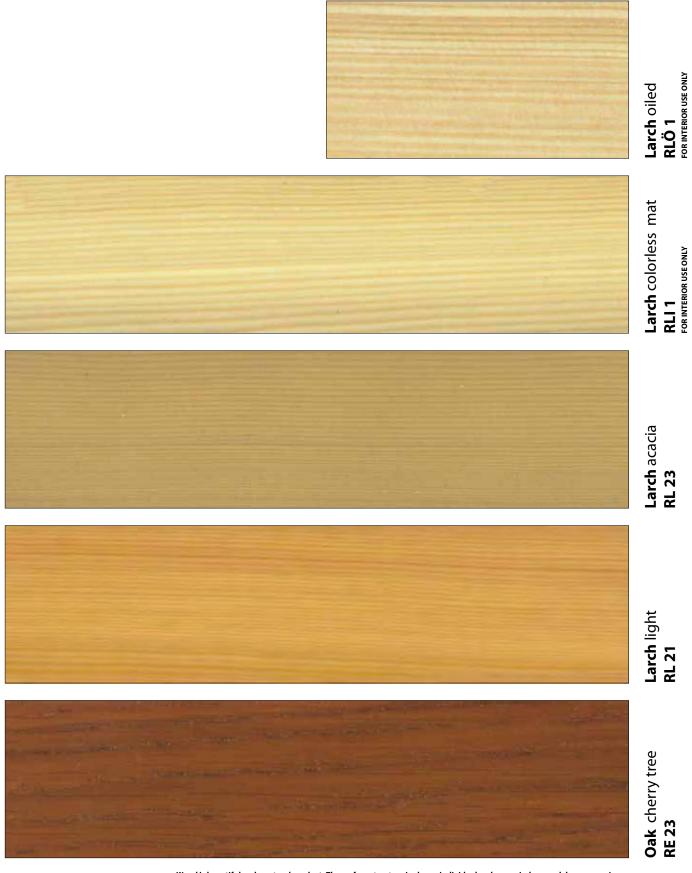

## WINDOWS Wood Colors Larch & Oak

## 

Wood is beautiful and a natural product. The surface structure is always individual and your windows and doors are unique. The wood grain is arbitrary and every window and door is different. This colors illustration are represented symbolically. Color deviations from the original are depending on the printing conditions. For technical reasons, the colors shown on these pages are not authoritative.

We reserve the right to make technical changes.