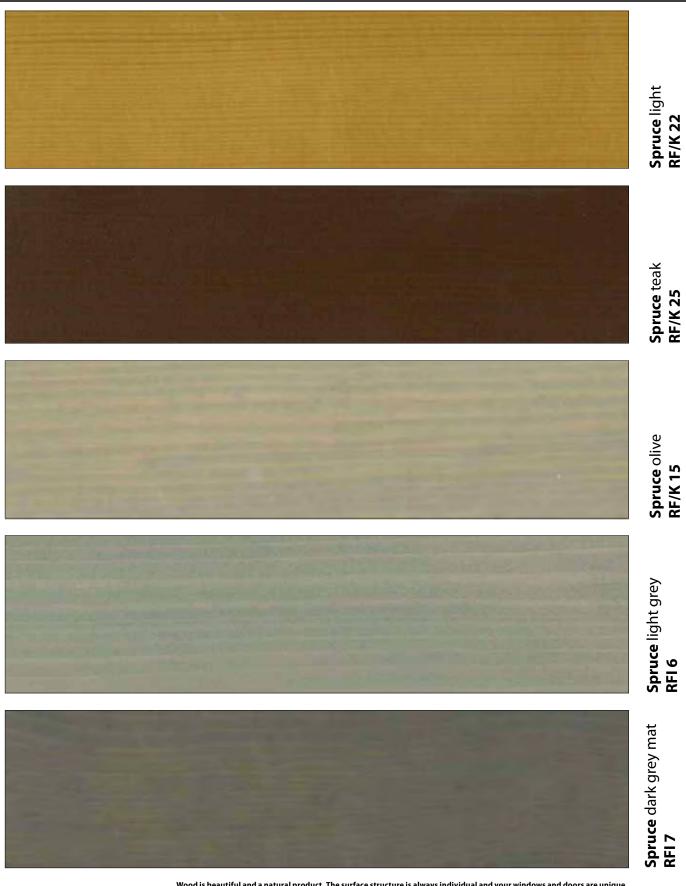

## **WINDOWS Wood Colors** Spruce - Picea Abies

This colors illustration are represented symbolically. Color deviations from the original are depending on the printing conditions.For technical reasons, the colors shown on these pages are not authoritative.