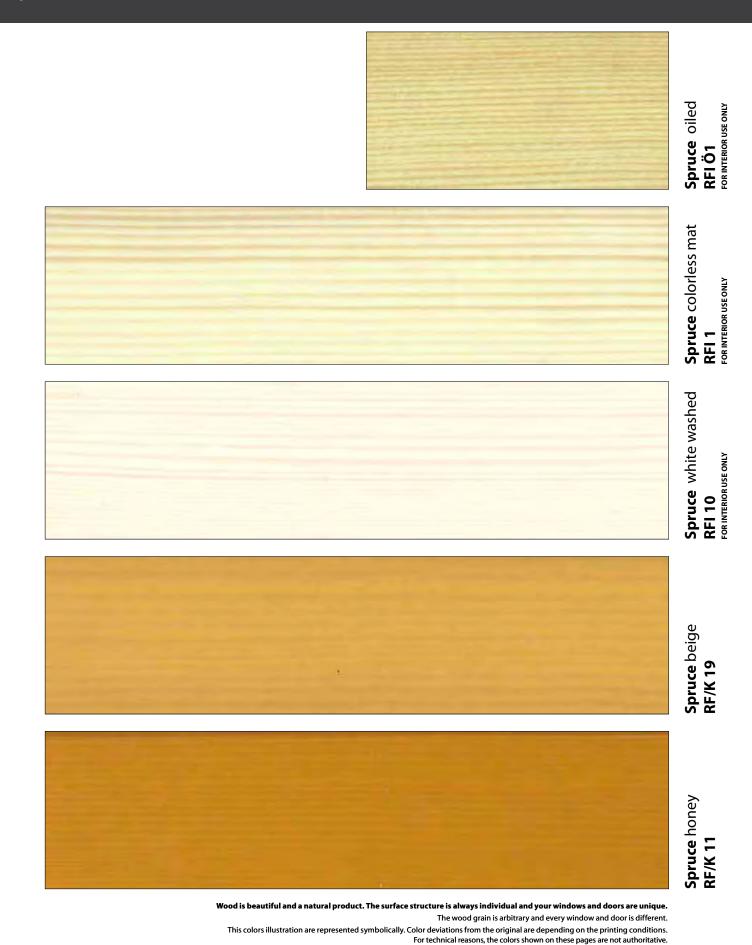

## WINDOWS Wood Colors Spruce - Picea Abies

## **ENERGATE**

Wood is beautiful and a natural product. The surface structure is always individual and your windows and doors are unique.

The wood grain is arbitrary and every window and door is different.

This colors illustration are represented symbolically. Color deviations from the original are depending on the printing conditions.For technical reasons, the colors shown on these pages are not authoritative.