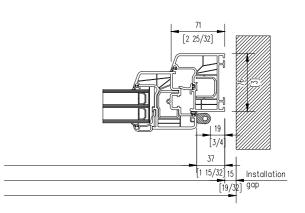

| System:                                                                     | ENERGATE 763                |
|-----------------------------------------------------------------------------|-----------------------------|
| ENERGATE product type:                                                      | 1.001                       |
| Security level:                                                             | Basic                       |
| Standard handle:                                                            | Atl anta                    |
| Shaft length 7x7x35mm (17/64" x 17/64" x 1 3/8")                            |                             |
| Screws M5 x 50mm (M5 x 1 31/32")                                            |                             |
| Sash weight (max. kg)                                                       | 100 kg                      |
| Miniumum & maximum measurements:                                            | Information at the drawing. |
| Attention: Minimum and maximum dimensions can not be combined               |                             |
| For exact information see ENERGATE size application diagram (separate page) |                             |
| Maximal sizes always deponed on weight are of the choosen glass.            |                             |
| The glass weight is always noted on the product data sheet.                 |                             |