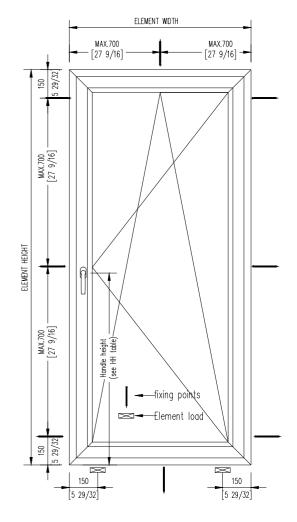

| System:                                                                     | ENERGATE 763                |
|-----------------------------------------------------------------------------|-----------------------------|
| ENERGATE product type:                                                      | 1.001                       |
| Security level:                                                             | Basic                       |
| Standard handle:                                                            | Atl anta                    |
| Shaft length 7x7x35mm (17/64" x 17/64" x 1 3/8")                            |                             |
| Screws M5 x 50mm (M5 x 1 31/32")                                            |                             |
| Sash weight (max. kg)                                                       | 100 kg                      |
| Miniumum & maximum measurements:                                            | Information at the drawing. |
| Attention: Minimum and maximum dimensions can not be combined               |                             |
| For exact information see ENERGATE size application diagram (separate page) |                             |
| Maximal sizes always deponed on weight are of the choosen glass.            |                             |
| The glass weight is always noted on the product data sheet.                 |                             |