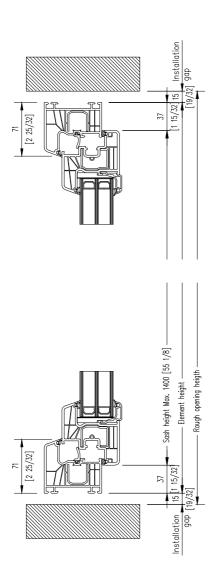

| System:                                                                     | ENERGATE 763                |
|-----------------------------------------------------------------------------|-----------------------------|
| ENERGATE product type:                                                      | 1.001                       |
| Security level:                                                             | Basic                       |
| Standard handle:                                                            | Atl anta                    |
| Shaft length 7x7x35mm (17/64" x 17/64" x 1 3/8")                            |                             |
| Screws M5 x 50mm (M5 x 1 31/32")                                            |                             |
| Sash weight (max. kg)                                                       | 100 kg                      |
| Miniumum & maximum measurements:                                            | Information at the drawing. |
| Attention: Minimum and maximum dimensions can not be combined               |                             |
| For exact information see ENERGATE size application diagram (separate page) |                             |
| Maximal sizes always deponed on weight are of the choosen glass.            |                             |
| The glass weight is always noted on the product data sheet.                 |                             |