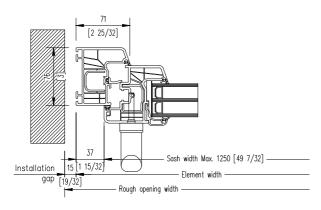

| System:                                                                     | ENERGATE 763                |
|-----------------------------------------------------------------------------|-----------------------------|
| ENERGATE product type:                                                      | 1.001                       |
| Security level:                                                             | Basic                       |
| Standard handle:                                                            | Atl anta                    |
| Shaft length 7x7x35mm (17/64" x 17/64" x 1 3/8")                            |                             |
| Screws M5 x 50mm (M5 x 1 31/32")                                            |                             |
| Sash weight (max. kg)                                                       | 100 kg                      |
| Miniumum & maximum measurements:                                            | Information at the drawing. |
| Attention: Minimum and maximum dimensions can not be combined               |                             |
| For exact information see ENERGATE size application diagram (separate page) |                             |
| Maximal sizes always deponed on weight are of the choosen glass.            |                             |
| The glass weight is always noted on the product data sheet.                 |                             |