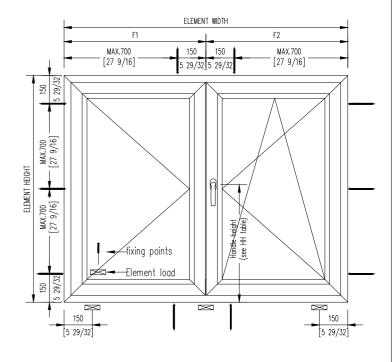

| System:                                                                     | ENERGATE 763                |
|-----------------------------------------------------------------------------|-----------------------------|
| ENERGATE product type:                                                      | 1.004                       |
| Security level:                                                             | Basic                       |
| Standard handle:                                                            | Atl anta                    |
| Shaft length 7x7x35 mm (17/64" x 17/64" x 1 3/8")                           |                             |
| Screws M5 x 50mm (M5 x 1 31/32")                                            |                             |
| Sash weight (max. kg)                                                       | 100 kg                      |
| Miniumum & maximum measurements:                                            | Information at the drawing. |
| Attention: Minimum and maximum dimensions can not be combined               |                             |
| For exact information see ENERGATE size application diagram (separate page) |                             |
| Maximal sizes always deponed on weight are of the choosen glass.            |                             |
| The glass weight is always noted on the product data sheet.                 |                             |