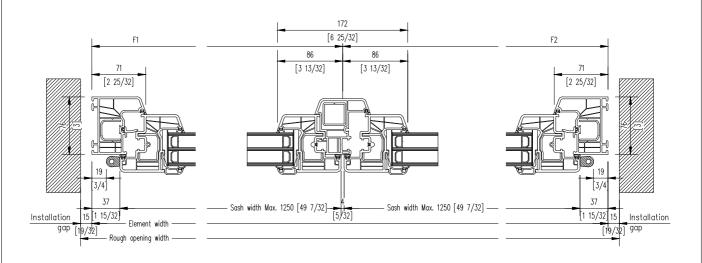

| Installation 15   15/32   Element height   Rough opening height |
|-----------------------------------------------------------------|
|-----------------------------------------------------------------|