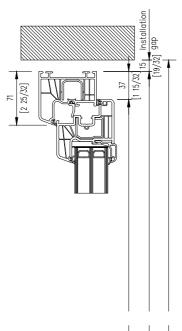

| Installation 15   15/32   Element height   Rough opening height |
|-----------------------------------------------------------------|
|-----------------------------------------------------------------|