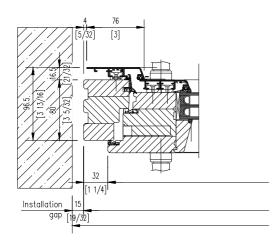

## LOCKABLE PATIO DOORS with flat threshold single opening swinging patio door with exterior key cylinder, window handle inside and outside

| System:                                                                     | ENERGATE 963[+]             |
|-----------------------------------------------------------------------------|-----------------------------|
| ENERGATE product type:                                                      | 3.001                       |
| Security level:                                                             | Basic                       |
| Standard handle:                                                            | Atlanta F1 (silver)         |
| Shaft length 7x7x35mm (17/64" x 17/64" x 1 3/8")                            |                             |
| Screws M5 x 50mm (M5 x 1 31/32")                                            |                             |
| Sash weight (max. kg)                                                       | 150 kg                      |
| Miniumum & maximum measurements:                                            | Information at the drawing. |
| Attention: Minimum and maximum dimensions can not be combined               |                             |
| For exact information see ENERGATE size application diagram (separate page) |                             |
| Maximal sizes always deponed on weight are of the choosen glass.            |                             |
| The glass weight is always noted on the product data sheet.                 |                             |