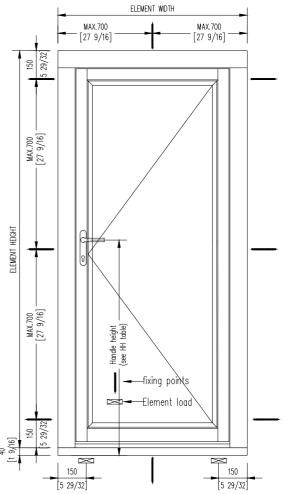

## LOCKABLE PATIO DOORS with flat threshold single opening swinging patio door with exterior key cylinder, window handle inside and outside

| System:                                                                     | ENERGATE 963[+]             |
|-----------------------------------------------------------------------------|-----------------------------|
| ENERGATE product type:                                                      | 3.001                       |
| Security level:                                                             | Basic                       |
| Standard handle:                                                            | Atlanta F1 (silver)         |
| Shaft length 7x7x35mm (17/64" x 17/64" x 1 3/8")                            |                             |
| Screws M5 x 50mm (M5 x 1 31/32")                                            |                             |
| Sash weight (max. kg)                                                       | 150 kg                      |
| Miniumum & maximum measurements:                                            | Information at the drawing. |
| Attention: Minimum and maximum dimensions can not be combined               |                             |
| For exact information see ENERGATE size application diagram (separate page) |                             |
| Maximal sizes always deponed on weight are of the choosen glass.            |                             |
| The glass weight is always noted on the product data sheet.                 |                             |