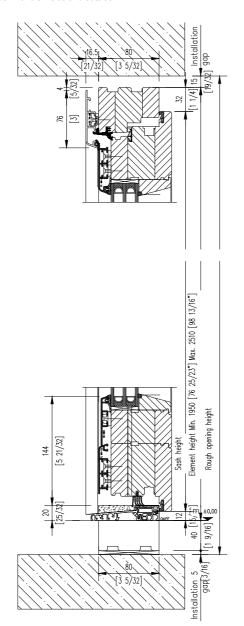

## LOCKABLE PATIO DOORS with flat threshold single opening swinging patio door with exterior key cylinder, window handle inside and outside

| System:                                                                     | ENERGATE 963[+]             |
|-----------------------------------------------------------------------------|-----------------------------|
| ENERGATE product type:                                                      | 3.001                       |
| Security level:                                                             | Basic                       |
| Standard handle:                                                            | Atlanta F1 (silver)         |
| Shaft length 7x7x35mm (17/64" x 17/64" x 1 3/8")                            |                             |
| Screws M5 x 50mm (M5 x 1 31/32")                                            |                             |
| Sash weight (max. kg)                                                       | 150 kg                      |
| Miniumum & maximum measurements:                                            | Information at the drawing. |
| Attention: Minimum and maximum dimensions can not be combined               |                             |
| For exact information see ENERGATE size application diagram (separate page) |                             |
| Maximal sizes always deponed on weight are of the choosen glass.            |                             |
| The glass weight is always noted on the product data sheet.                 |                             |