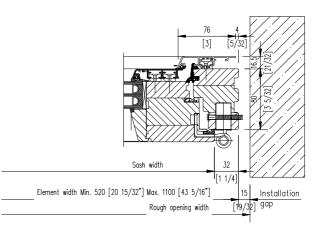

## LOCKABLE PATIO DOORS with flat threshold single opening swinging patio door with exterior key cylinder, window handle inside and outside

| System:                                                                     | ENERGATE 963[+]             |
|-----------------------------------------------------------------------------|-----------------------------|
| ENERGATE product type:                                                      | 3.001                       |
| Security level:                                                             | Basic                       |
| Standard handle:                                                            | Atlanta F1 (silver)         |
| Shaft length 7x7x35mm (17/64" x 17/64" x 1 3/8")                            |                             |
| Screws M5 x 50mm (M5 x 1 31/32")                                            |                             |
| Sash weight (max. kg)                                                       | 150 kg                      |
| Miniumum & maximum measurements:                                            | Information at the drawing. |
| Attention: Minimum and maximum dimensions can not be combined               |                             |
| For exact information see ENERGATE size application diagram (separate page) |                             |
| Maximal sizes always deponed on weight are of the choosen glass.            |                             |
| The glass weight is always noted on the product data sheet.                 |                             |